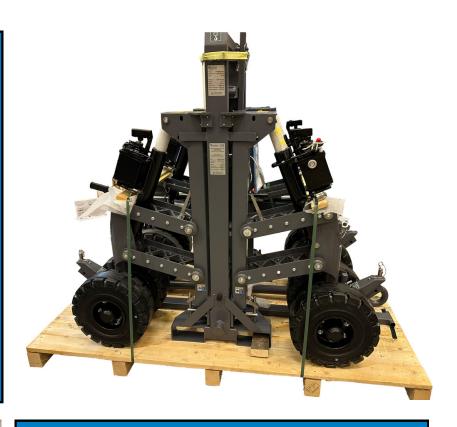

# **CHALLENGES TO DESIGN** A PACKAGING SOLUTION:

Size constraints in shipping the WingLift systems due to the large dimensions of the product.

Ensuring the safety of the products during transportation to prevent damage or loss.

Safe&Secure: OSB packaging solution with additional straps to ensure product stability.