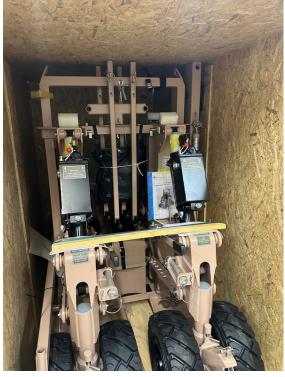

## **CUSTOMISED PACKAGING CREATED BY CLIP-LOK SIMPAK**

Safe&Secure: OSB packaging solution with additional straps to ensure product stability.